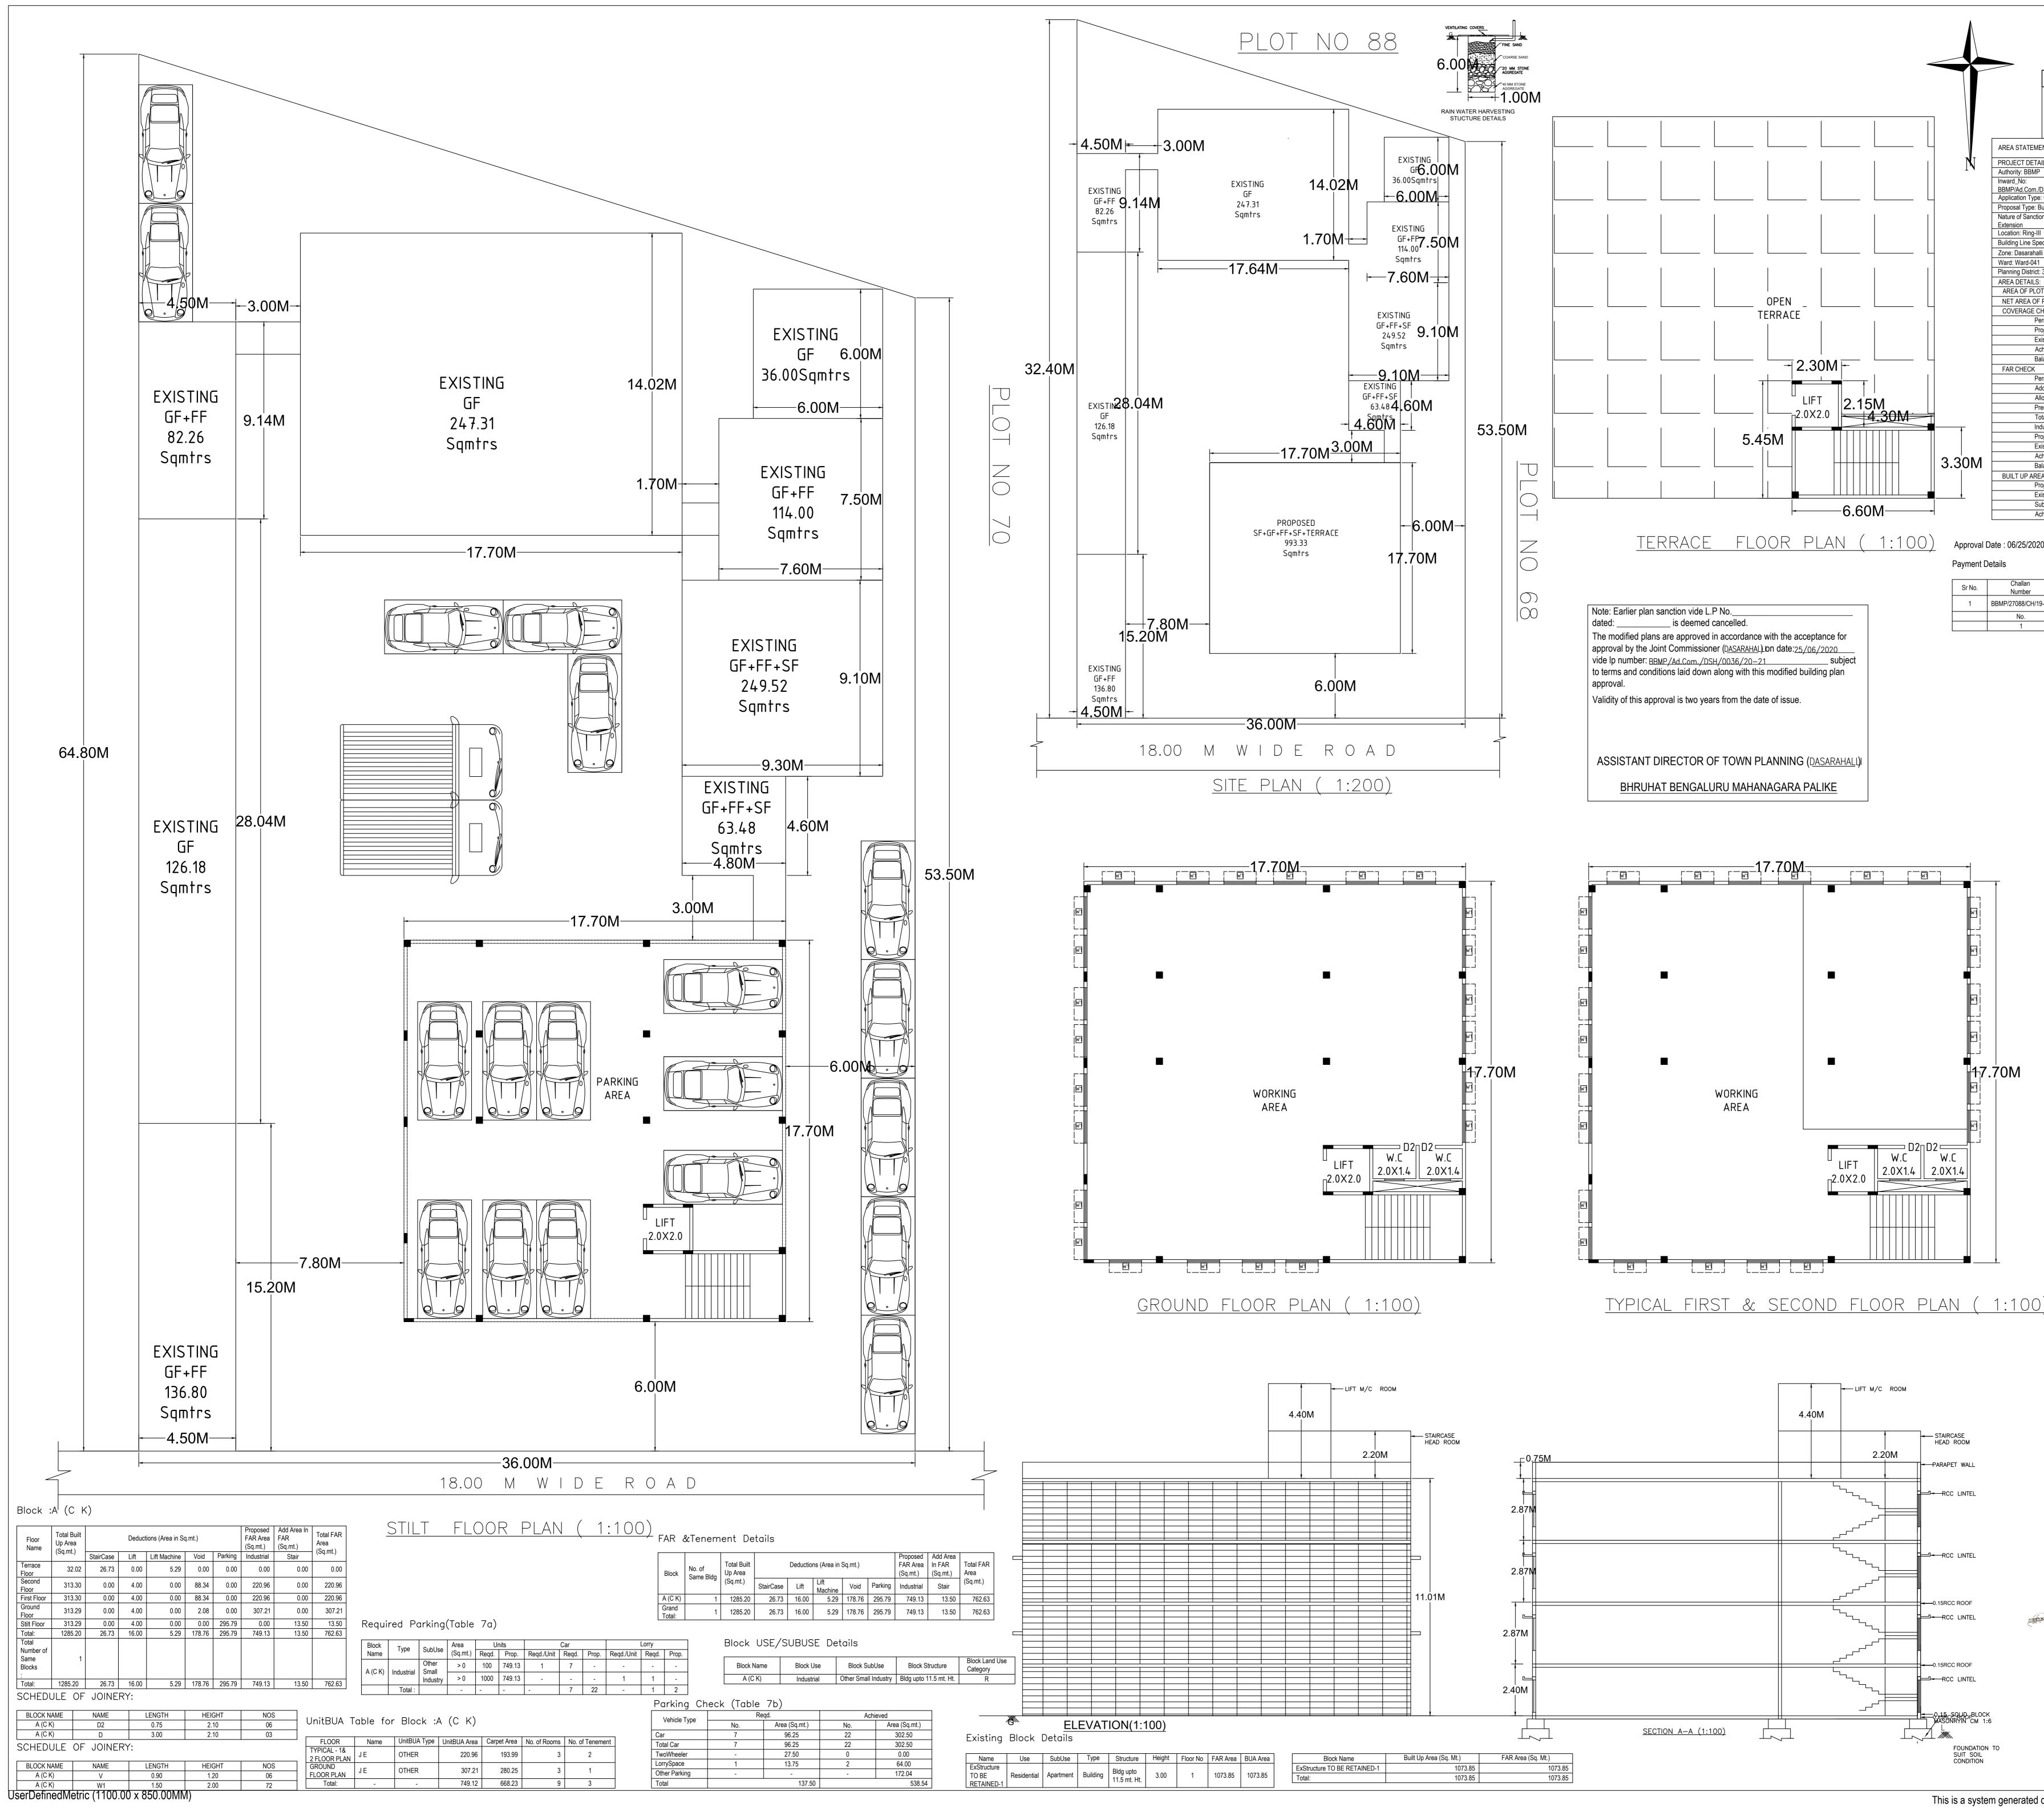

| <b></b>                                                                                                                                                 |                                                                                                                                                                                                                                                                                                                                                                                                                                                                                                                                                                                                                                                                                                                                                                                                                                                                                                                                                                                                                                                                                                                                                                                                                                                                                                                                                                                                                                                                                                                                                                                                                                                                                                                                                                                                                                                                                                                                      |                                                                                                                                                                                            |                        |                                                                     | SCALE :                                                 | 1:100                        |  |
|---------------------------------------------------------------------------------------------------------------------------------------------------------|--------------------------------------------------------------------------------------------------------------------------------------------------------------------------------------------------------------------------------------------------------------------------------------------------------------------------------------------------------------------------------------------------------------------------------------------------------------------------------------------------------------------------------------------------------------------------------------------------------------------------------------------------------------------------------------------------------------------------------------------------------------------------------------------------------------------------------------------------------------------------------------------------------------------------------------------------------------------------------------------------------------------------------------------------------------------------------------------------------------------------------------------------------------------------------------------------------------------------------------------------------------------------------------------------------------------------------------------------------------------------------------------------------------------------------------------------------------------------------------------------------------------------------------------------------------------------------------------------------------------------------------------------------------------------------------------------------------------------------------------------------------------------------------------------------------------------------------------------------------------------------------------------------------------------------------|--------------------------------------------------------------------------------------------------------------------------------------------------------------------------------------------|------------------------|---------------------------------------------------------------------|---------------------------------------------------------|------------------------------|--|
| PLOT BOUNDARY       ABUTTING ROAD                                                                                                                       |                                                                                                                                                                                                                                                                                                                                                                                                                                                                                                                                                                                                                                                                                                                                                                                                                                                                                                                                                                                                                                                                                                                                                                                                                                                                                                                                                                                                                                                                                                                                                                                                                                                                                                                                                                                                                                                                                                                                      |                                                                                                                                                                                            |                        |                                                                     |                                                         |                              |  |
| ABUTTING ROAD PROPOSED WORK (COVERAGE AREA) EXISTING (To be retained) EXISTING (To be demolished)                                                       |                                                                                                                                                                                                                                                                                                                                                                                                                                                                                                                                                                                                                                                                                                                                                                                                                                                                                                                                                                                                                                                                                                                                                                                                                                                                                                                                                                                                                                                                                                                                                                                                                                                                                                                                                                                                                                                                                                                                      |                                                                                                                                                                                            |                        |                                                                     |                                                         |                              |  |
|                                                                                                                                                         | BBMP)                                                                                                                                                                                                                                                                                                                                                                                                                                                                                                                                                                                                                                                                                                                                                                                                                                                                                                                                                                                                                                                                                                                                                                                                                                                                                                                                                                                                                                                                                                                                                                                                                                                                                                                                                                                                                                                                                                                                | VERSION NO.:<br>VERSION DATE                                                                                                                                                               | -                      |                                                                     |                                                         |                              |  |
| Plot Use: Industrial       /DSH/0036/20-21                                                                                                              |                                                                                                                                                                                                                                                                                                                                                                                                                                                                                                                                                                                                                                                                                                                                                                                                                                                                                                                                                                                                                                                                                                                                                                                                                                                                                                                                                                                                                                                                                                                                                                                                                                                                                                                                                                                                                                                                                                                                      |                                                                                                                                                                                            |                        |                                                                     |                                                         |                              |  |
| e: General Land Use Zone: Industrial-I (General)<br>Building Permission Plot/Sub Plot No.: 69                                                           |                                                                                                                                                                                                                                                                                                                                                                                                                                                                                                                                                                                                                                                                                                                                                                                                                                                                                                                                                                                                                                                                                                                                                                                                                                                                                                                                                                                                                                                                                                                                                                                                                                                                                                                                                                                                                                                                                                                                      |                                                                                                                                                                                            |                        |                                                                     |                                                         |                              |  |
| Khata No. (As per Khata Extract): 297         II       Locality / Street of the property: 3rd Phase , 6th MAIN , PIA , BENGALUR pecified as per Z.R: NA |                                                                                                                                                                                                                                                                                                                                                                                                                                                                                                                                                                                                                                                                                                                                                                                                                                                                                                                                                                                                                                                                                                                                                                                                                                                                                                                                                                                                                                                                                                                                                                                                                                                                                                                                                                                                                                                                                                                                      |                                                                                                                                                                                            |                        |                                                                     |                                                         | URU                          |  |
| IIIi<br>1<br>:: 303-I                                                                                                                                   | Makali                                                                                                                                                                                                                                                                                                                                                                                                                                                                                                                                                                                                                                                                                                                                                                                                                                                                                                                                                                                                                                                                                                                                                                                                                                                                                                                                                                                                                                                                                                                                                                                                                                                                                                                                                                                                                                                                                                                               |                                                                                                                                                                                            |                        |                                                                     |                                                         |                              |  |
| :<br>DT (Mii<br>F PLO                                                                                                                                   | nimum)<br>F                                                                                                                                                                                                                                                                                                                                                                                                                                                                                                                                                                                                                                                                                                                                                                                                                                                                                                                                                                                                                                                                                                                                                                                                                                                                                                                                                                                                                                                                                                                                                                                                                                                                                                                                                                                                                                                                                                                          | (A)<br>(A-Deductions)                                                                                                                                                                      | 2129                   |                                                                     |                                                         | SQ.MT.<br>2129.40<br>2129.40 |  |
| CHECK<br>ermissible Coverage area (50.00 %)<br>roposed Coverage Area (14.71 %)                                                                          |                                                                                                                                                                                                                                                                                                                                                                                                                                                                                                                                                                                                                                                                                                                                                                                                                                                                                                                                                                                                                                                                                                                                                                                                                                                                                                                                                                                                                                                                                                                                                                                                                                                                                                                                                                                                                                                                                                                                      |                                                                                                                                                                                            |                        |                                                                     | 1064.70<br>313.29                                       |                              |  |
| xisting coverage area to be retained ( 32.81 % )<br>chieved Net coverage area ( 47.52 % )<br>alance coverage area left ( 2.48 % )                       |                                                                                                                                                                                                                                                                                                                                                                                                                                                                                                                                                                                                                                                                                                                                                                                                                                                                                                                                                                                                                                                                                                                                                                                                                                                                                                                                                                                                                                                                                                                                                                                                                                                                                                                                                                                                                                                                                                                                      |                                                                                                                                                                                            |                        |                                                                     | 698.66<br>1011.95<br>52.75                              |                              |  |
|                                                                                                                                                         |                                                                                                                                                                                                                                                                                                                                                                                                                                                                                                                                                                                                                                                                                                                                                                                                                                                                                                                                                                                                                                                                                                                                                                                                                                                                                                                                                                                                                                                                                                                                                                                                                                                                                                                                                                                                                                                                                                                                      |                                                                                                                                                                                            |                        |                                                                     |                                                         | 2129.40                      |  |
| llowable TDR Area (60% of Perm.FAR )<br>remium FAR for Plot within Impact Zone ( - )<br>otal Perm. FAR area ( 1.00 )                                    |                                                                                                                                                                                                                                                                                                                                                                                                                                                                                                                                                                                                                                                                                                                                                                                                                                                                                                                                                                                                                                                                                                                                                                                                                                                                                                                                                                                                                                                                                                                                                                                                                                                                                                                                                                                                                                                                                                                                      |                                                                                                                                                                                            |                        |                                                                     | 0.00<br>0.00<br>2129.40                                 |                              |  |
| dustrial FAR (98.23%)<br>roposed FAR Area<br>xisting FAR Area                                                                                           |                                                                                                                                                                                                                                                                                                                                                                                                                                                                                                                                                                                                                                                                                                                                                                                                                                                                                                                                                                                                                                                                                                                                                                                                                                                                                                                                                                                                                                                                                                                                                                                                                                                                                                                                                                                                                                                                                                                                      |                                                                                                                                                                                            |                        |                                                                     | 749.13<br>762.63<br>1073.85                             |                              |  |
| chieved Net FAR Area ( 0.86 )<br>alance FAR Area ( 0.14 )<br>EA CHECK                                                                                   |                                                                                                                                                                                                                                                                                                                                                                                                                                                                                                                                                                                                                                                                                                                                                                                                                                                                                                                                                                                                                                                                                                                                                                                                                                                                                                                                                                                                                                                                                                                                                                                                                                                                                                                                                                                                                                                                                                                                      |                                                                                                                                                                                            |                        |                                                                     | 1836.48<br>292.92                                       |                              |  |
| roposed BuiltUp Area<br>xisting BUA Area for Existing Structure<br>ubstructure Area Add in BUA (Layout Lvl)                                             |                                                                                                                                                                                                                                                                                                                                                                                                                                                                                                                                                                                                                                                                                                                                                                                                                                                                                                                                                                                                                                                                                                                                                                                                                                                                                                                                                                                                                                                                                                                                                                                                                                                                                                                                                                                                                                                                                                                                      |                                                                                                                                                                                            |                        |                                                                     | 1285.20<br>1073.85<br>15.00                             |                              |  |
| ubstructure Area Add in BUA (Layout LVI)<br>chieved BuiltUp Area                                                                                        |                                                                                                                                                                                                                                                                                                                                                                                                                                                                                                                                                                                                                                                                                                                                                                                                                                                                                                                                                                                                                                                                                                                                                                                                                                                                                                                                                                                                                                                                                                                                                                                                                                                                                                                                                                                                                                                                                                                                      |                                                                                                                                                                                            |                        |                                                                     |                                                         | 2374.05                      |  |
| 9-20                                                                                                                                                    | 14:42 PM<br>Receipt<br>Number<br>BBMP/27088/CH/19-2<br>Approval Condition :<br>This Plan Sanction is is                                                                                                                                                                                                                                                                                                                                                                                                                                                                                                                                                                                                                                                                                                                                                                                                                                                                                                                                                                                                                                                                                                                                                                                                                                                                                                                                                                                                                                                                                                                                                                                                                                                                                                                                                                                                                              | Head<br>Scrutiny Fee                                                                                                                                                                       | Payment Mode<br>Online | Transaction<br>Number<br>9372031015<br>Amount (INR)<br>16248<br>s : | Payment Date<br>11/18/2019<br>5:27:21 PM<br>Remark<br>- | Remark<br>-                  |  |
| <u>))</u>                                                                                                                                               | <ul> <li>BENGAULRU, Bangalore.</li> <li>JConsist of Staffer H Forund + 2 only.</li> <li>Sanchon is accorded for Public and Semi Public use only. The use of the building shall not be deviated to any other use.</li> <li>JABS A sear reserved for car parking shall not be converted for any other purpose.</li> <li>Abevelopment charges towards increasing the capacity of vaters supply, sanitary and power main has to be paid to BWSSB and BESCOM if any.</li> <li>Shoessay duck for running telephone cables, subicles at ground level for postal services &amp; space for during garbage within the premises shall be provided.</li> <li>Che applicant shall not slock any building materials / doits on footpath or on reads or on drains. The debits shall be removed and transported to near by duringin yard.</li> <li>The applicant shall maints duck any building materials / doits on footpath or on reads or on drains. The debits shall be removed and transported to near by duringin yard.</li> <li>The applicant shall point at least two trees in the premises.</li> <li>Dermission shall be obtained from forset department for cutting trees before the commenoement of the work.</li> <li>Li Lense and the copies of sanctined phase with specifications shall be mound on a frame and displayed and thy shall be mode available during inspections.</li> <li>Li danse and the copies of sanctined phase with specifications shall be mound on a frame and displayed and thy shall be informed by the Authorn in the first instance, warred in the second instance and canoel the registration if the same is repeated for the third time.</li> <li>Therhotical Parene 'Supervision'' and the first dynamic may be shall strictly adhere to the dubies and responsibilities specified in Schedule - IV (by-law No. 3-6) under sub section IV-86 (by 10, 10, 14, 14, 14, 14, 14, 14, 14, 14, 14, 14</li></ul> |                                                                                                                                                                                            |                        |                                                                     |                                                         |                              |  |
| Story Stark                                                                                                                                             | OWNER / GPA HOLDER'S<br>SIGNATURE<br>OWNER'S ADDRESSH ID<br>NUMBER & CONTACT NUMBER :<br>SRI.A.PADMANABHA. NO 69 , 3rd PHASE<br>ARCHITECT/ENGINEER<br>/SUPERVISOR 'S SIGNATURE<br>Ashwath Narayana 185, 3rd Cross,<br>T Dasarahalli,Bengaluru 560057<br>BCC/BL-3.2.3/E-2071/2001-2002                                                                                                                                                                                                                                                                                                                                                                                                                                                                                                                                                                                                                                                                                                                                                                                                                                                                                                                                                                                                                                                                                                                                                                                                                                                                                                                                                                                                                                                                                                                                                                                                                                                |                                                                                                                                                                                            |                        |                                                                     |                                                         |                              |  |
|                                                                                                                                                         | BUILDING AT F<br>6th MAIN ROA                                                                                                                                                                                                                                                                                                                                                                                                                                                                                                                                                                                                                                                                                                                                                                                                                                                                                                                                                                                                                                                                                                                                                                                                                                                                                                                                                                                                                                                                                                                                                                                                                                                                                                                                                                                                                                                                                                        | D ALTERATIONS TO THE EXISTING INDUSTRIAL<br>PLOT NO 69 , KHATA NO 297 ,<br>D , 3rd PHASE , PEENYA INDUSTRIAL AREA ,<br>NO 41 , BENGALURU<br>TITLE : 478182187-20-06-2020<br>12-06-06\$_\$C |                        |                                                                     |                                                         |                              |  |
|                                                                                                                                                         | 12-06-06\$_\$C<br>K ENGINEERING MOD                                                                                                                                                                                                                                                                                                                                                                                                                                                                                                                                                                                                                                                                                                                                                                                                                                                                                                                                                                                                                                                                                                                                                                                                                                                                                                                                                                                                                                                                                                                                                                                                                                                                                                                                                                                                                                                                                                  |                                                                                                                                                                                            |                        |                                                                     |                                                         |                              |  |

This is a system generated drawing as per the soft copy submitted by the Architect/ License Engineer

SHEET NO: 1